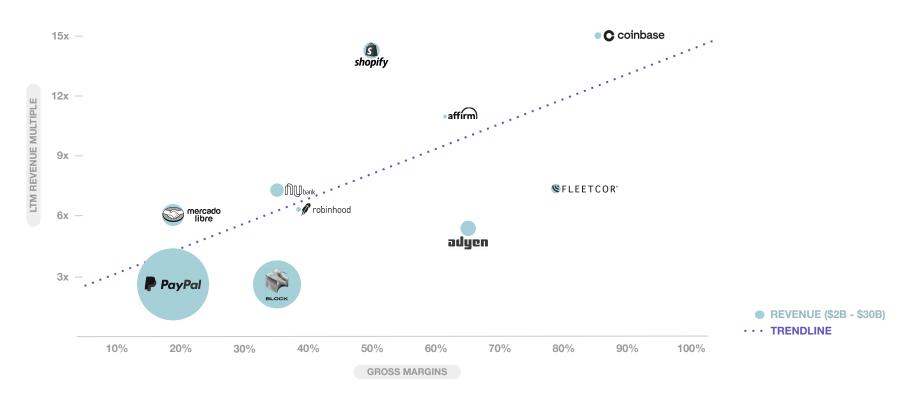

# For now, public investors view high gross margins as an important driver of valuation