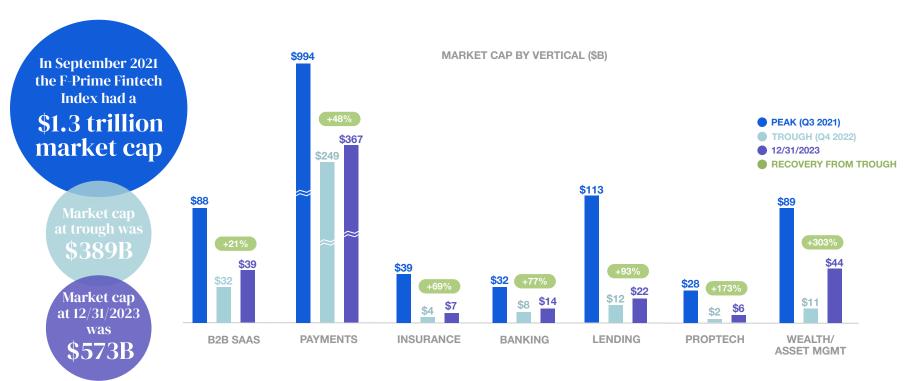

### Fintech in 2023: reg on, risk off

- The overall climate for fintech in 2023 was "reg on, risk off" with heightened scrutiny, rulemaking, and enforcement by regulators.
- In 2023, **public fintech companies found stability and many sectors started to recover** as they emphasized capital-efficient growth. Sub-sector **multiples were up 30% on average**, with lending & WAM leading the way.
- The public market correction is still rippling through private markets with fewer rounds, longer time between fundraises, and a high probability of significant shutdowns in 2024 and 2025.
- The F-Prime Fintech Index was up 114% in 2023. However, it is 60% off the 2021 peak.
  - Aggregate market cap reached \$573B by year-end, up from a \$389B trough (but down from a \$1.3T peak in 2021)
  - There were no new additions to the Fintech Index, but there were six delistings: one buyout and five companies removed based on our index <u>criteria</u>.

# The public fintech correction found its floor and began to recover in 2023

Source: S&P Capital IQ, F-Prime team analysis

<sup>\*</sup>Note: Totals in the chart do not equal 12/31/2023 Fintech Index market cap of \$573B and trough market cap of \$389B, as the analysis above excludes additions/removals for consistency purposes. Market capitalization of companies in the Index during the peak period was \$317B at trough and \$499B as of 12/31/2023.