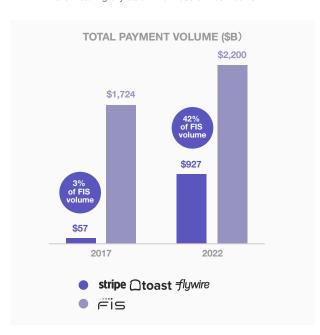

#### **SOFTWARE-BASED PAYMENTS**

Stripe, Toast, and Flywire combined payment volumes have meaningfully eaten into those of incumbents