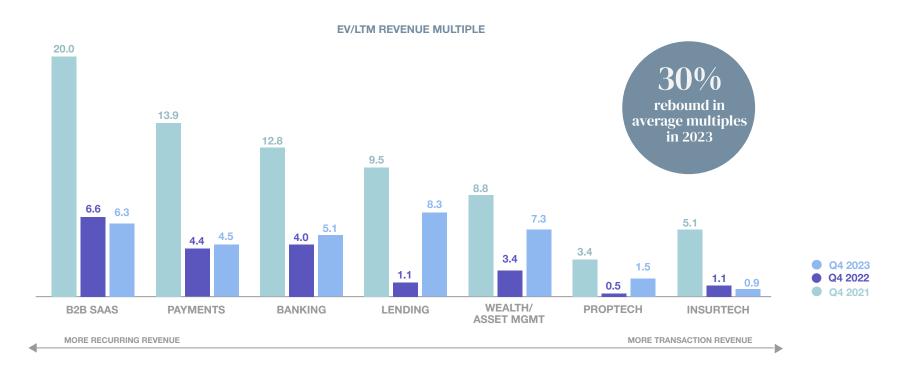

### Fintech in 2023: reg on, risk off

- The overall climate for fintech in 2023 was "reg on, risk off" with heightened scrutiny, rulemaking, and enforcement by regulators.
- In 2023, **public fintech companies found stability and many sectors started to recover** as they emphasized capital-efficient growth. Sub-sector **multiples were up 30% on average**, with lending & WAM leading the way.
- The public market correction is still rippling through private markets with fewer rounds, longer time between fundraises, and a high probability of significant shutdowns in 2024 and 2025.
- The F-Prime Fintech Index was up 114% in 2023. However, it is 60% off the 2021 peak.
  - Aggregate market cap reached \$573B by year-end, up from a \$389B trough (but down from a \$1.3T peak in 2021)
  - There were no new additions to the Fintech Index, but there were six delistings: one buyout and five companies removed based on our index <u>criteria</u>.

# Almost every sector saw a modest recovery in valuation multiples