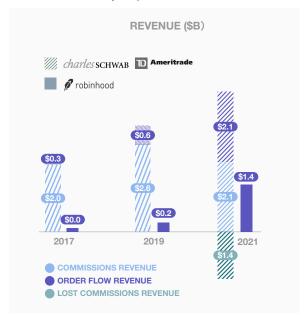

#### **COMMISSION-FREE TRADING**

Robinhood won a new generation of investors with zero-fee trading, prompting incumbents to forgo some commission revenue in order to stay competitive