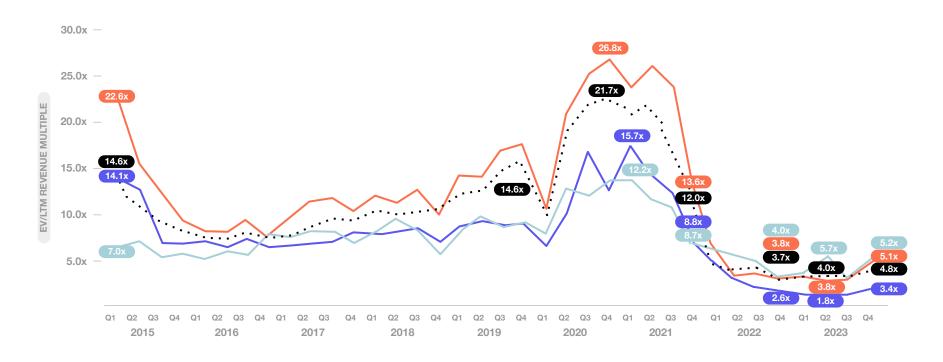

# The public fintech correction found its floor and began to recover in 2023

Source: S&P Capital IQ, F-Prime team analysis

<sup>\*</sup>Note: Totals in the chart do not equal 12/31/2023 Fintech Index market cap of \$573B and trough market cap of \$389B, as the analysis above excludes additions/removals for consistency purposes. Market capitalization of companies in the Index during the peak period was \$317B at trough and \$499B as of 12/31/2023.

# Public investors assigned high multiples to fintech companies in 2020 and 2021, but are now valuing companies below historical averages