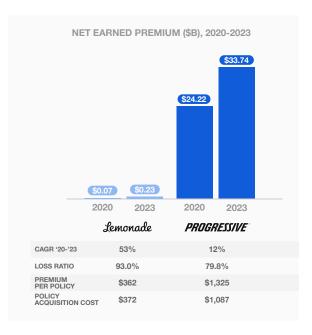

#### **DIRECT-TO-CONSUMER INSURTECH**

Insurtech disruptors are winning on growth and CAC, but have not yet made a dent in incumbent premiums