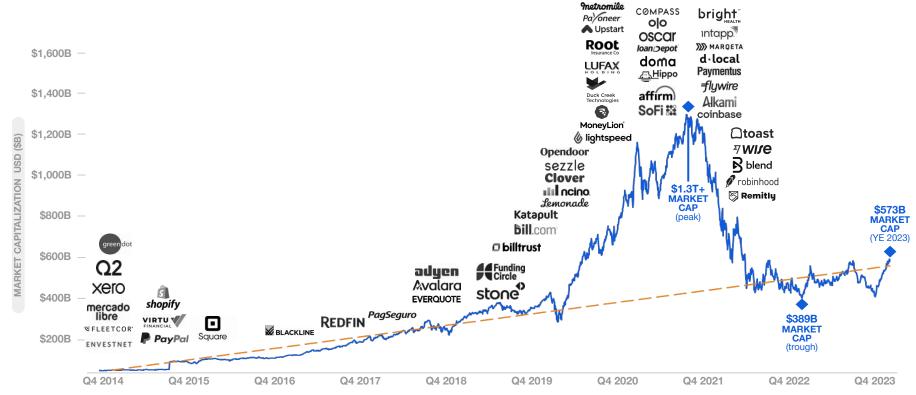

# After peaking at \$1.3T in late 2021, the F-Prime Fintech Index fell to \$389B before rebounding to \$573B in 2023

Source: Capital IQ, Yahoo Finance, F-Prime team analysis

Note: Due to the fact that the Fintech Index is market cap weighted, the performance in the next slide will be higher than the capitalization change above.