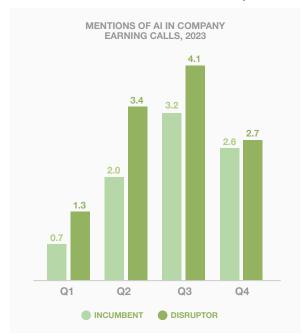

#### **GENERATIVE AI**

While incumbents have a data advantage and disruptors can move more quickly, Al is top of mind for both and there is no clear 'winner' yet

# With the race to implement AI intensifying, we see increased activity in proptech, banking, and insurtech to address the many manual processes in those verticals

ANNOUNCEMENT OF ALAPPLICATION (F-PRIME FINTECH INDEX COMPANIES)