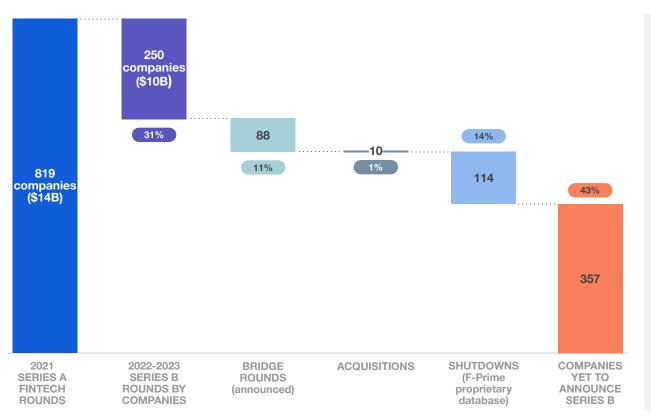

# Startups delayed raising capital for as long as possible, and we will see many challenging fundraises, distressed sales, and shutdowns this year

| Sample Series A Shutdowns |                 |                            |  |
|---------------------------|-----------------|----------------------------|--|
| COMPANY                   | TOTAL<br>RAISED | LAST<br>ROUND<br>VALUATION |  |
| RECUR                     | \$85M           | \$333M                     |  |
| XANPOOL                   | \$63M           | \$400M                     |  |
| TESSERA                   | \$22M           | \$300M                     |  |
| ASTRALABS                 | \$34M           | \$122M                     |  |
| Koyo                      | \$25M           | \$135M                     |  |
| BF BESPOKE FINANCIAL      | \$26M           | ~\$75M                     |  |
| ALPHAFLOW                 | \$18M           | \$68M                      |  |
| FINLYNC                   | \$35M           | \$64M                      |  |