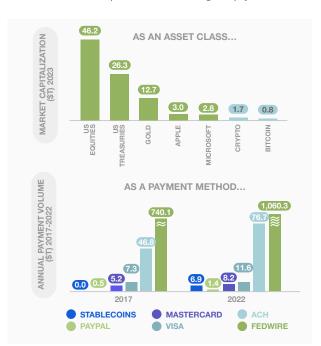

#### **CRYPTO/BLOCKCHAIN**

While crypto has had a volatile history as an asset class, stablecoin annual volume shows promise in its use as a global payment method

#### **REAL-TIME PAYMENTS**

It remains to be seen whether FedNow or RTP will see the same adoption as UPI in India or Pix in Brazil

### **Stablecoins**

Stablecoins have a role in multiple valuable solutions including payment methods, volatility hedge, and investment products

Bridge