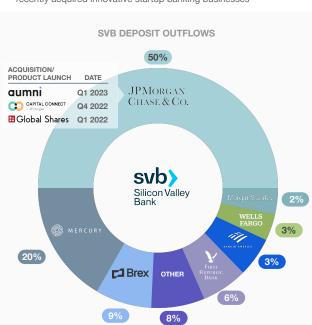

#### **BUSINESS BANKING**

Business neobanks Mercury and Brex benefited from SVB deposit outflows — though most flew to security in JP Morgan, which recently acquired innovative startup banking businesses