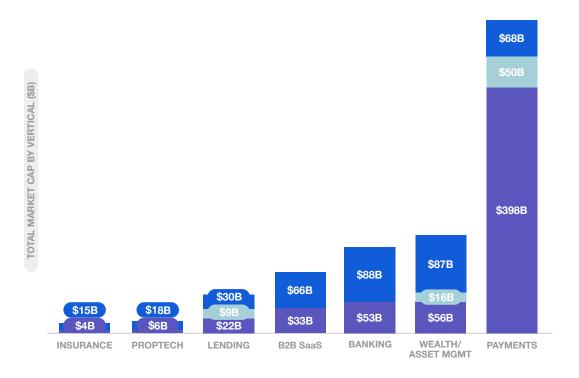

to the fact that the Fintech Index is market cap weighted, the performance in the next slide will be higher than the capitalization change above.





# In 2023 the F-Prime Fintech Index was up 114%





# Public investors assigned high multiples to fintech companies in 2020 and 2021, but are now valuing companies below historical averages





# Almost every sector saw a modest recovery in valuation multiples





# For now, public investors view high gross margins as an important driver of valuation





# Fintech companies are capturing market share, but still have room to grow





# The last ten years produced many scaled fintech companies that are just getting going





# After two years without a large fintech IPO, many sizable companies are now filing or considering going public



Source: PitchBook, TechCrunch, Capital IQ, F-Prime team analysis Note: Exited companies added to index after 3 months of trading in public markets. Valuation date: 12/31/2023

- **POTENTIAL FUTURE LISTINGS** ANNOUNCED/UPCOMING IPOS
- **FINTECH INDEX COMPANIES**

### Filling & Announced Exits

| COMPANY  | VALUATION | FILING DATE |
|----------|-----------|-------------|
| CIRCLE   | \$8B      | Q1 2024     |
| APEX     | \$5B      | Q4 2023     |
| stripe   | \$50B     | N/A         |
| Klarna.  | \$7B      | N/A         |
| lendbuzz | \$2B      | N/A         |
| FIGURE   | \$3B      | N/A         |

### **Potential Listing Candidates**



⟨
⟨
⟨
⟨
⟨
⟨
⟩
⟩
checkout.com
⟩



DRIVE WEALTH





# **About F-Prime Capital**

We create and invest in healthcare and technology companies that impac