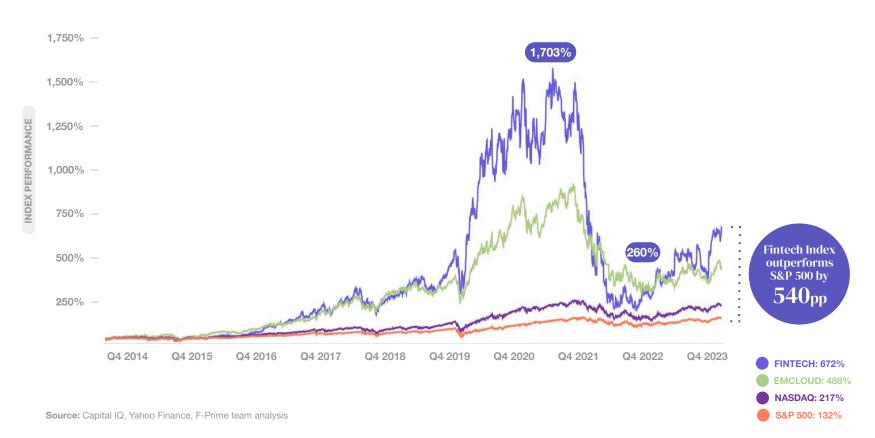

nd investment products

Bridge







# **F-Prime Fintech Index**



# **F-Prime Fintech Index Overview**

The F-Prime Fintech Index comprises the following emerging financial technology companies. Criteria include capitalization, liquidity, growth rates, founding year and listing exchange.



49 Companies

\$573B Market cap

\$65B
Raised

4.8<sub>X</sub>
Revenue multiple

15% LTM avg. revenue growth rate



# After peaking at \$1.3T in late 2021, the F-Prime Fintech Index fell to \$389B before rebounding to \$573B in 2023



Source: Capital IQ, Yahoo Finance, F-Prime team analysis

Note: Due to the fact that the Fintech Index is market cap weighted, the performance in the next slide will be higher than the capitalization change above.





# In 2023 the F-Prime Fintech Index was up 114%





# Public investors assigned high multiples to fintech companies in 2020 and 2021, but are now valuing companies below historical averages





# Almost every sector saw a modest recovery in valuation multiples





# For now, public investors view high gross margins as an important driver of valuation





# Fintech companies are capturing market share, but still have room to grow





# The last ten years produced many scaled fintech companies that are just getting going





# After two years without a large fintech IPO, many sizable companies are now filing or considering going public



Source: PitchBook, TechCrunch, Capital IQ, F-Prime team analysis Note: Exited companies added to index after 3 months of trading in public markets. Valuation date: 12/31/2023

- **POTENTIAL FUTURE L