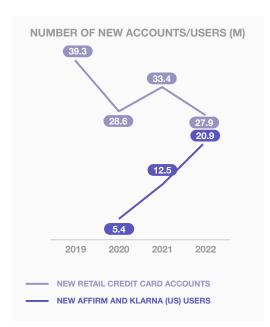

#### **BUY NOW. PAY LATER**

Consumers are carrying fewer cards and instead opting to finance purchases with Affirm and Klarna