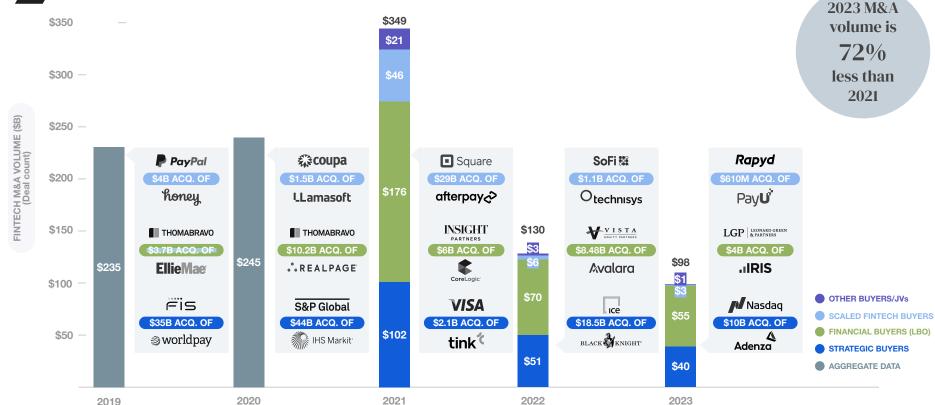

# M&A activity also fell to its lowest level in five years

Source: FT Partners, F-Prime team analysis