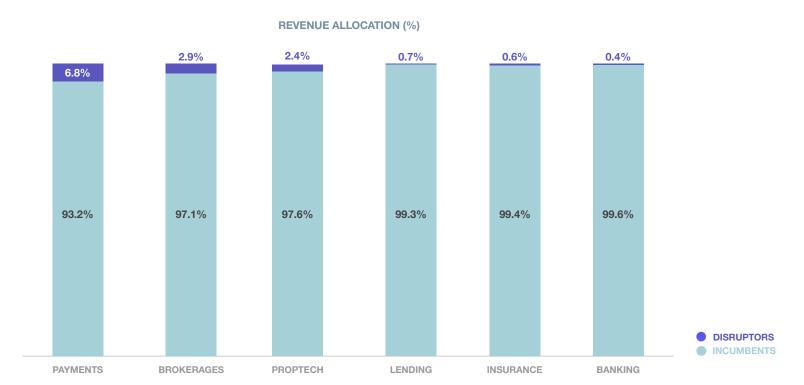

### The big picture

- Ten years in, it's becoming clear where fintech startups have disrupted (e.g., software-based payments), been embraced (e.g., mobile banking), been outmaneuvered or outlasted (e.g., robo-advisors), and where impact of innovations are yet to be seen (e.g., generative Al).
- In aggregate, fintech companies have captured <10% of financial services revenue, yet many scaled private fintech companies are generating \$1B+ revenue, still growing rapidly, and expected to list in public markets.

# Fintech companies are capturing market share, but still have room to grow