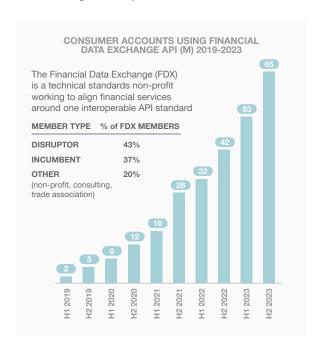

#### **OPEN FINANCE**

Both startups and incumbents alike appreciate the benefits of accessing consumer-permissioned financial data