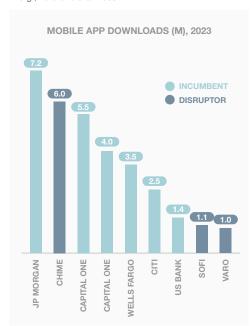

#### **CONSUMER BANKING**

Neobanks provided new front doors for consumers, and incumbents adopted some innovative features e.g., zero overdraft fees