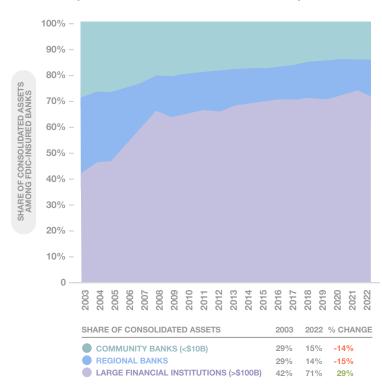

# Despite the success of many disruptive startups, incumbents are doing just fine

#### Top brokerages added \$5.8T in client assets over past 5 years

**Source:** Company annual report, Capital IQ, Bloomberg, F-Prime analysis **Note:** Top 5 banks include JP Morgan, Citi, Bank of America, Wells Fargo, and Morgan Stanley.