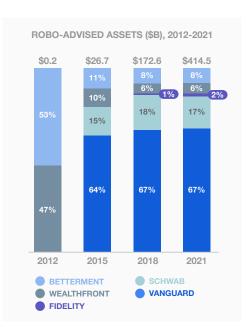

#### **ROBO-ADVISORS**

Vanguard was able to innovate before

Betterment and Wealthfront secured distribution.