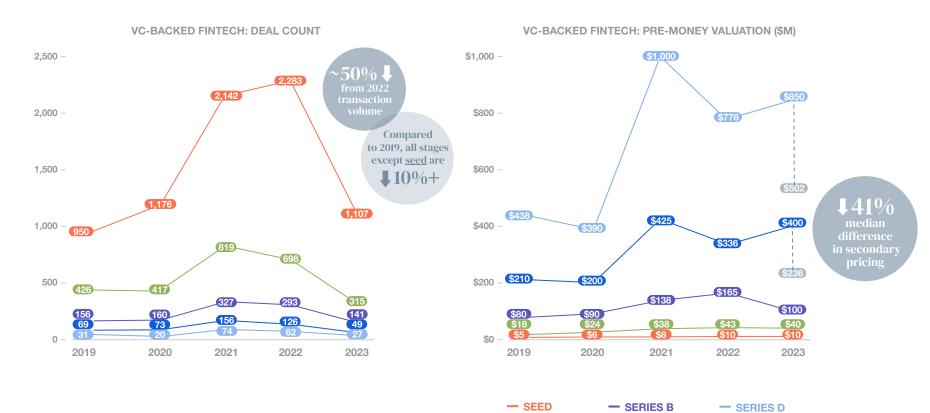

# In private markets, investment volume fell by ~50% and valuations trended down at most stages

— SERIES A

- SERIES C

· · · SECONDARIES