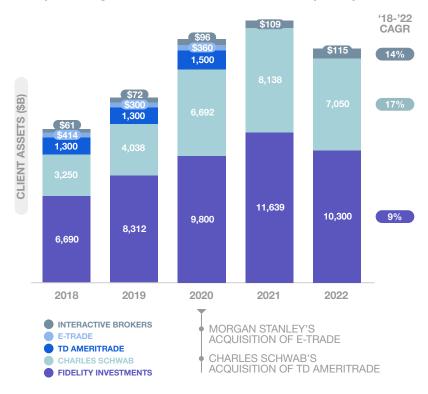

# Despite the success of many disruptive startups, incumbents are doing just fine

#### Top brokerages added \$5.8T in client assets over past 5 years

**Source:** Company annual report, Capital IQ, Bloomberg, F-Prime analysis **Note:** Top 5 banks include JP Morgan, Citi, Bank of America, Wells Fargo, and Morgan Stanley.