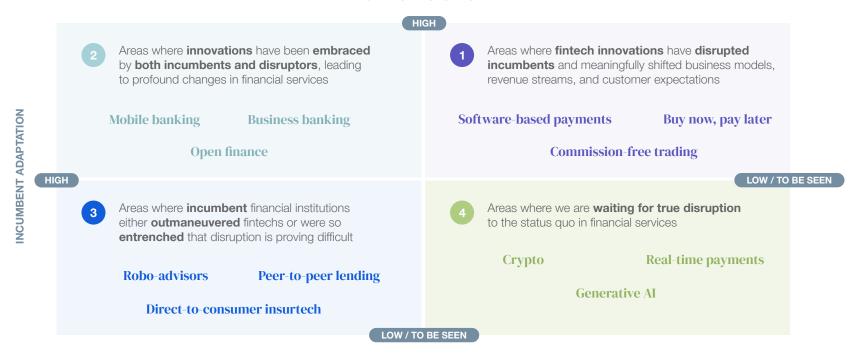

### The big picture

- Ten years in, it's becoming clear where fintech startups have disrupted (e.g., software-based payments), been embraced (e.g., mobile banking), been outmaneuvered or outlasted (e.g., robo-advisors), and where impact of innovations are yet to be seen (e.g., generative Al).
- In aggregate, fintech companies have captured <10% of financial services revenue, yet many scaled private fintech companies are generating \$1B+ revenue, still growing rapidly, and expected to list in public markets.

# Despite these headwinds, the impact of fintech startup innovations on financial services are indisputable and increasingly becoming clear

#### STARTUP DISRUPTION

# Startups have meaningfully disrupted payments, credit cards, and retail equity trading

# Both startups and incumbents have embraced innovation in banking and open finance

# In several sectors, incumbents have outmaneuvered disruptors or proven resilient to disruption

# Crypto, generative AI, and real-time payments (in the US) have yet to meaningfully disrupt incumbents