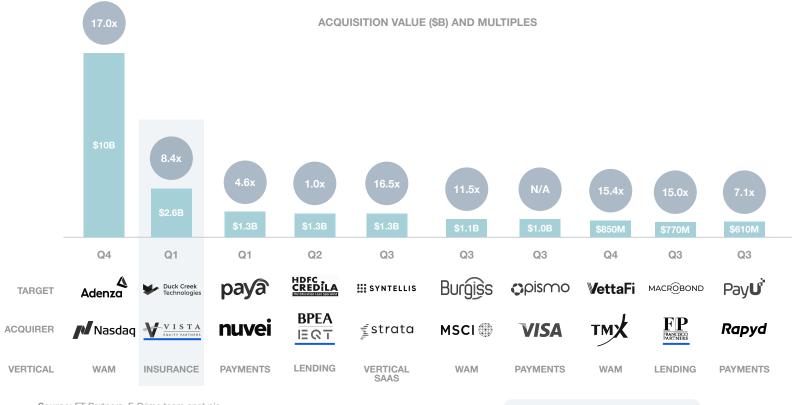

# Top fintech acquisitions of 2023

Source: FT Partners, F-Prime team analysis

Note: All revenue multiples are approximate.

Note: The above list is of fintech disruptor acquisitions (excludes acquisition on incumbents).