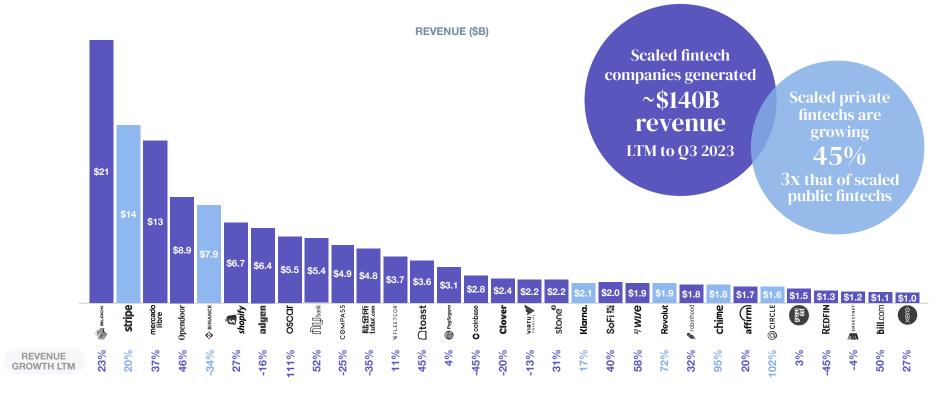

### The big picture

- Ten years in, it's becoming clear where fintech startups have disrupted (e.g., software-based payments), been embraced (e.g., mobile banking), been outmaneuvered or outlasted (e.g., robo-advisors), and where impact of innovations are yet to be seen (e.g., generative Al).
- In aggregate, fintech companies have captured <10% of financial services revenue, yet many scaled private fintech companies are generating \$1B+ revenue, still growing rapidly, and expected to list in public markets.

# The last ten years produced many scaled fintech companies that are just getting going