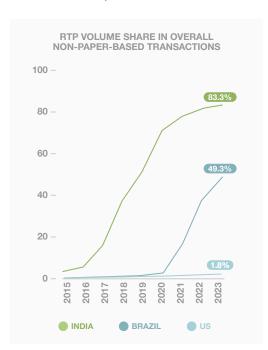

#### **REAL-TIME PAYMENTS**

It remains to be seen whether FedNow or RTP will see the same adoption as UPI in India or Pix in Brazil