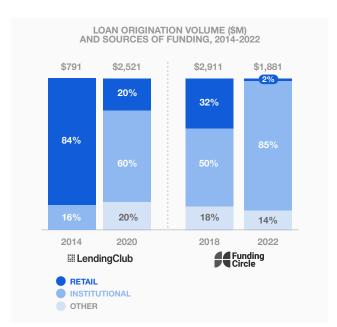

#### PEER-TO-PEER LENDING

P2P lenders set out to disrupt the traditional banking model, but retail sources of funding eventually dried up